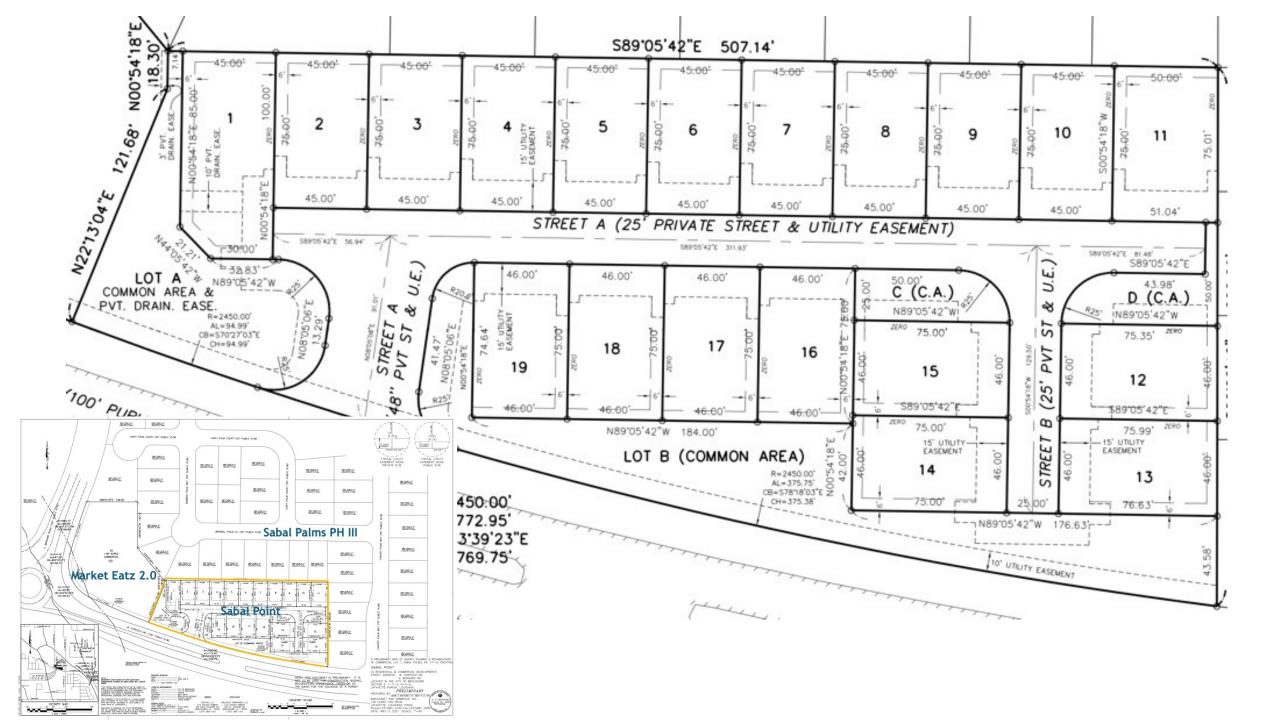

# Sabal Point

Gated Neighborhood - 19 Single Family Homes

MeLAIN HOMES

337-456-1500

Homes starting in the low \$200's

Licensed in Louisiana 337-534-0555 300 Rue Beauregard Bldg. H Lafayette, LA 70508

www.mclaincompanies.com

Ambassador Caffery toward Broussard Turn onto S Bernard Drive and go South toward Broussard. Sabal Point is at the Patrick Williamson Memorial Circle, Fairfield & S Bernard.