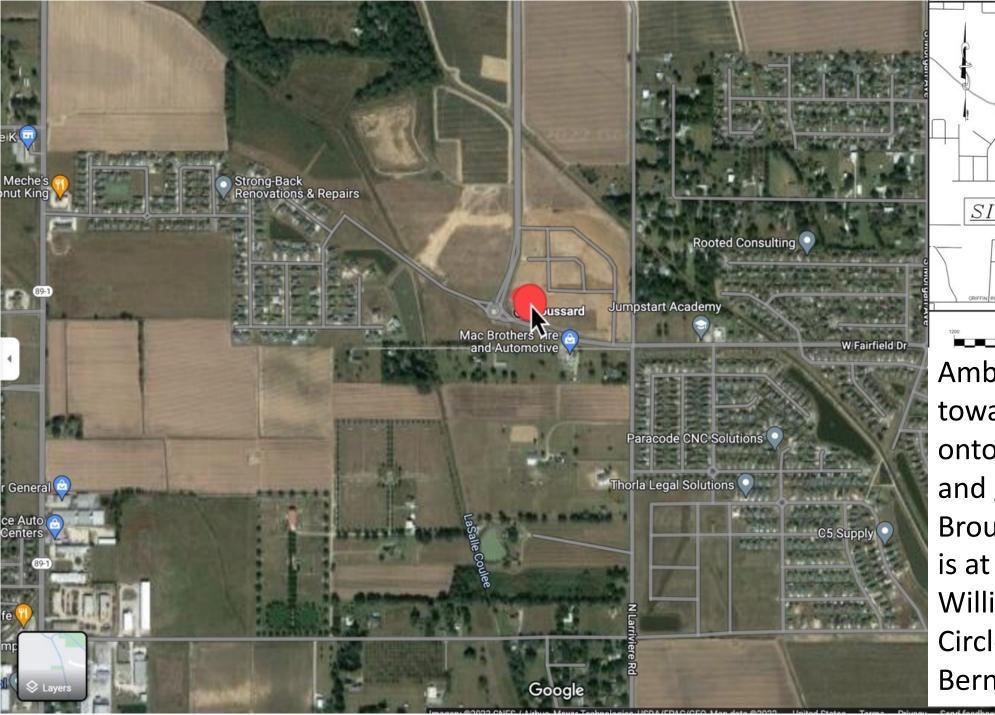

Ambassador Caffery toward Broussard Turn onto S Bernard Drive and go South toward Broussard. Sabal Point is at the Patrick Williamson Memorial Circle, Fairfield & S Bernard.