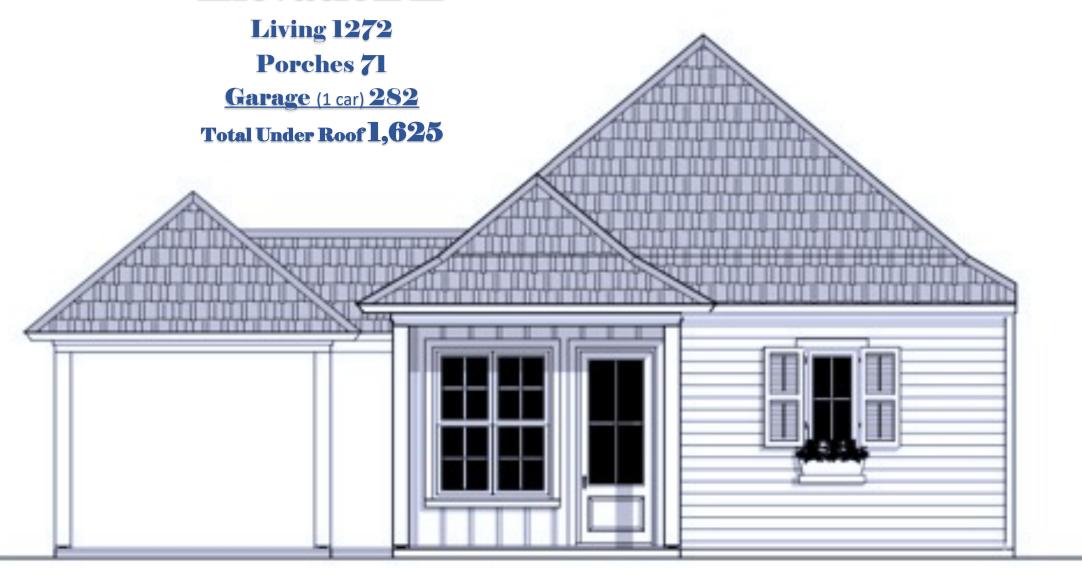

# Sabal Point

Gated Neighborhood - 19 Single Family Homes



MeLAIN HOMES

337-456-1500

Homes starting in the low \$200's



Licensed in Louisiana 337-534-0555 300 Rue Beauregard Bldg. H Lafayette, LA 70508

www.mclaincompanies.com



### **Elevation B**



### **Elevation C**



#### **Elevation D**



## **Elevation E**









Photos taken of previously built home with similar finishes and floorplans and are not indicative of final plans for Charli's Crossing.

Selections and amenities may vary, but will be similar to these photos.







Ambassador Caffery toward Broussard Turn onto S Bernard Drive and go South toward Broussard. Sabal Point is at the Patrick Williamson Memorial Circle, Fairfield & S Bernard.

#### Lafayette Schools Attendance Zones for 2022 - 2023



Keyboard shortcuts | Map data @2022 | Terms of Use | Report a map error