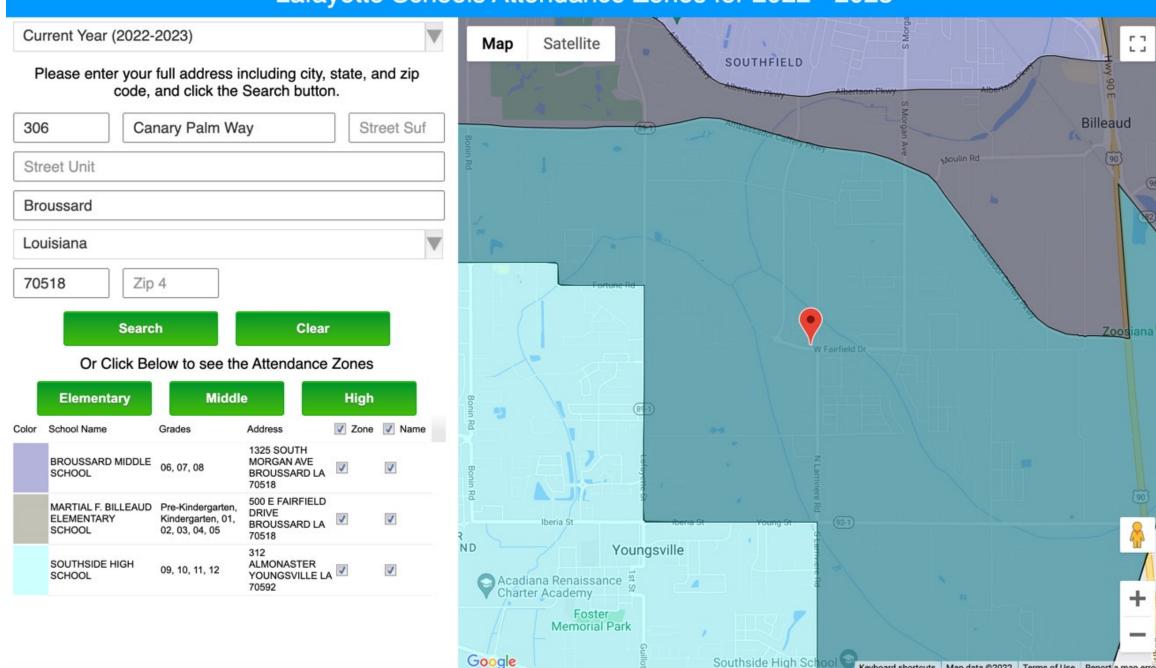

#### Lafayette Schools Attendance Zones for 2022 - 2023

Keyboard shortcuts | Map data @2022 | Terms of Use | Report a map error